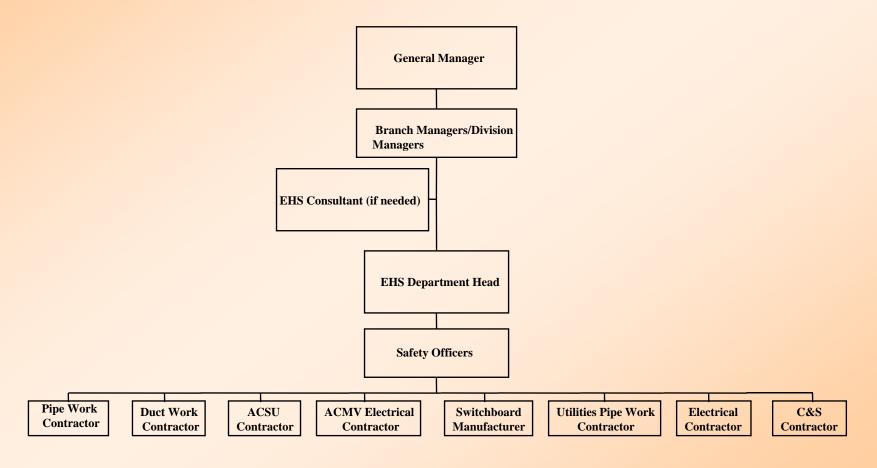

#### Syarikat Ong Yoke Lin Sdn Bhd

Safety Management System

### **Agenda**

- □ Safety Policy
- □ Safety Organization Structure
- **☐ Management Commitment**
- □ Safety Programs
- □ Safety Training

#### Safety, Health and Environmental Policy

### **Safety Organization Structure**



#### **Management Commitment**

- Established EHS Department
- A numbers of EHS officers to enforce the site safety
- Attended Safety & Health Officer course
- Allocate Resources to Cater for EHS Requirement
- Provide all necessary personal protective equipment for workers' safety protection

### **Management Commitment**

- **Financial Support**
- Yearly budget for safety & health implementation
- Role Model in Safety
- Leading a team for sub-contractor's safety & health issues

### **Safety Program**

- Develop site safety guidelines
- Minimum safety guidelines for workers to follow
- Reviewing the guidelines annually
- Monthly management safety meeting
- A communication channel to discuss on safety concerned issues

#### **Safety Program**

- Daily Toolbox Meeting/Incidents Sharing
-